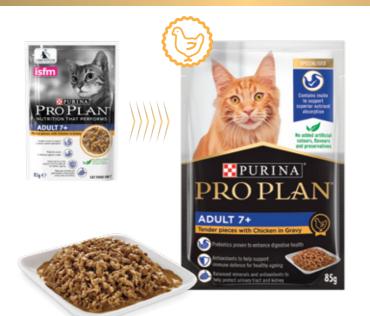

## ADULT 7+ Senior - Wet Cat Pouch 85g

### 7+ years

### Tender pieces with CHICKEN in JELLY

Contains inulin to support superior nutrient absorption

Prebiotic proven to enhance digestive health

Antioxidants to help support immune defence for healthy ageing

Balanced minerals and antioxidants to help protect urinary tract and kidney