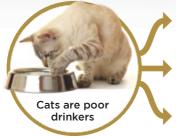

## WHY IS WET CAT FOOD BENEFICIAL?

Desert-dwelling ancestry make cats susceptible to dehydration, merely by evolution

Reduced thirst drive even when eating a dry diet

Produce highly concentrated urine which can exacerbate lower urinary tract problems in some cats

### **HYDRATION**

Wet diets provide extra moisture which leads to greater water intake and less concentrated urine.

Beneficial for cats with renal or lower urinary tract disease or diabetes mellitus or those prone to constipation.