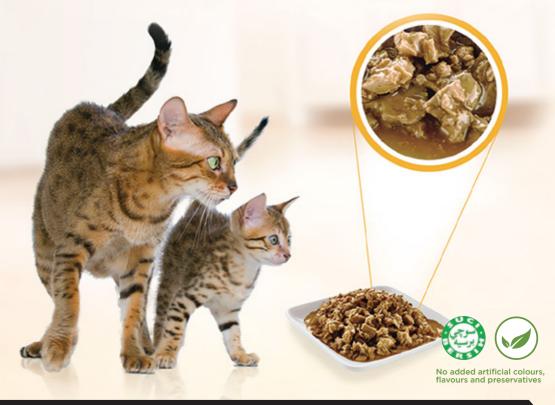

## WHAT IF YOU COULD GIVE HER SUPERIOR NUTRITION WITH EXCEPTIONAL TASTE?

**PRO PLAN®** Wet Cat food serves as an excellent option for complete and balanced nutrition for your cat. It contains all the essential nutrients your cat needs and is formulated to ensure superior nutrient absorption. Available in grilled pieces in both gravy and jelly, providing the taste she loves and the nutrition she needs.

### **PROPRIETARY GRILLED TECHNOLOGY**

PRO PLAN<sup>®</sup> brings superior nutritional benefits together with unique grilled technology for the taste advantage.

- Highest protein level in the market (up to 50% higher than competition) and most nutrient dense formula in the market.
- Only science & nutrition brand with no artificial colours, flavours or preservatives
- Only science & nutrition brand with NO various sugars in the formula. Sugars like caramel are present in wet food to modify food color and drive cat consumption/ addition. PRO PLAN® Wet Cat range is uniquely palatable with the high-quality ingredients, formulation and proprietary technology.

## GREAT TASTE & TEXTURE YOUR CAT LOVES

Tender pieces with real meat in gravy or jelly