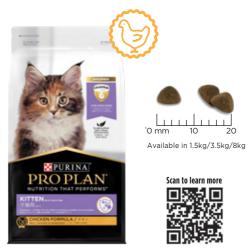

## **Colostrum** Nutrition for kittens to develop a healthy immune system

DHA, also found in mother's milk, to support brain development

Helps maintain gastrointestinal health with colostrum Scientifically proven antioxidants for immune defence

After weaning, a kitten's immunity reaches a low, which creates an immunity gap. PRO PLAN® Kitten Starter and Kitten dry cat food contains Colostrum (mother's first milk) proven to boost the immune system and help support their long-term health.

## KITTEN STARTER Salmon & Tuna Formula

Up to 6 months

Available in 1.5kg/8kg

Colostrum - nutrition for your kitten to develop a healthy immune system

DHA also found in mother's milk, to support brain development