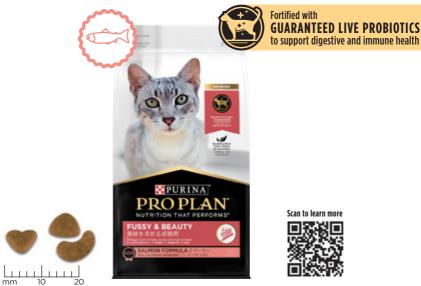

## FUSSY & BEAUTY Adult - Salmon Formula

1+ years

Available in 1.5kg

Formulated with Omega fatty acids and high protein to help maintain a beautiful, soft and lustrous coat. Highly digestible ingredients and selected protein sources to help support food tolerance.

Omega-3 and 6 fatty acids and high protein for beautiful, soft and lustrous coat

Highly digestible ingredients to help support food tolerance

Fibres to aid digestion and help reduce hairball formation

# GIVE YOUR CAT THE DAILY ADVANTAGE OF LIVE GUARANTEED PROBIOTICS

Fortified with **GUARANTEED LIVE PROBIOTICS** to support digestive and immune health

Probiotics can help the good bacteria to thrive in your cat's gut with a combined effect of enhancing the immune system. Choose PRO PLAN® now formulated with Probiotics to support your cat's digestive and immune health.