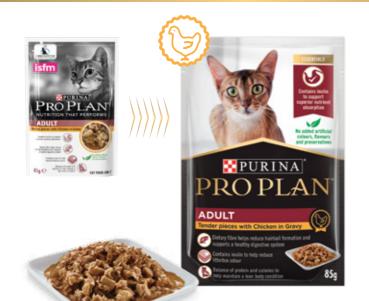

# ADULT CHICKEN Wet Cat Pouch 85g

1+ years

### Tender pieces with CHICKEN in GRAVY

Contains inulin to support superior nutrient absorption

Dietary fibre helps reduce hairball formation and supports a healthy digestive system

Contains inulin to help reduce litterbox odour

Balance of protein and calories to help maintain a lean body condition