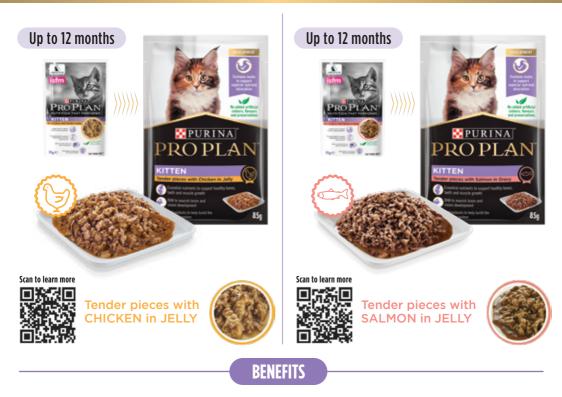

# **KITTEN CHICKEN**

# **KITTEN SALMON**

Contains inulin to support superior nutrient absorption

Essential nutrients to support healthy bones, teeth and muscle growth

Antioxidants to help build the immune system