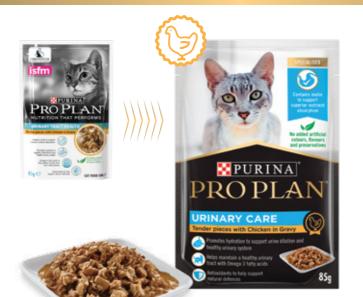

# URINARY TRACT HEALTH Adult - Wet Cat Pouch 85g 1+ years

Tender pieces with CHICKEN in GRAVY

Contains inulin to support superior nutrient absorption

Promotes hydration to support urine dilution and healthy urinary system

Omega-3 fatty acids to help protect urinary tract from inflammation