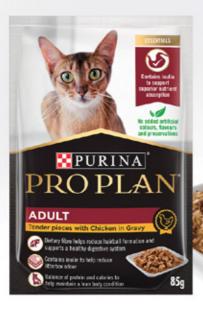

# ADULT CHICKEN Wet Cat Pouch 85g

1+ years

### Tender pieces with CHICKEN in GRAVY

Contains inulin to support superior nutrient absorption

Dietary fibre helps reduce hairball formation and supports a healthy digestive system

Contains inulin to help reduce litterbox odour

Balance of protein and calories to help maintain a lean body condition