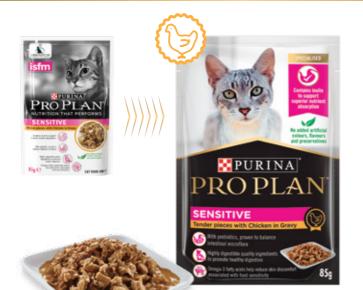

# SENSITIVE Adult - Wet Cat Pouch 85g

1+ years

Tender pieces with CHICKEN in GRAVY

Contains inulin to support superior nutrient absorption

With prebiotic, proven to balance intestinal microflora

Highly digestible quality ingredients to promote healthy digestion

Omega-3 fatty acids help reduce skin discomfort associated with food sensitivity