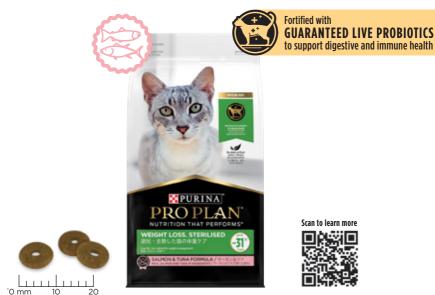

# **WEIGHT LOSS STERILISED** Adult - Salmon & Tuna Formula

1+ years

Available in 1.5kg

A tasty low fat, high protein and high-quality diet for overweight cats, helping them to lose weight and maintain ideal body condition without feeling hungry.

# ~31% less fat\*, low fat, low calorie for weight management

Helps maintain urinary health in sterilized/neutered cats who are at increased risk of Feline Lower Urinary Tract Disease

L-carnitine for healthy fat metabolism

# GIVE YOUR CAT THE DAILY ADVANTAGE OF LIVE GUARANTEED PROBIOTICS

Fortified with **GUARANTEED LIVE PROBIOTICS** to support digestive and immune health

Probiotics can help the good bacteria to thrive in your cat's gut with a combined effect of enhancing the immune system. Choose PRO PLAN® now formulated with Probiotics to support your cat's digestive and immune health.