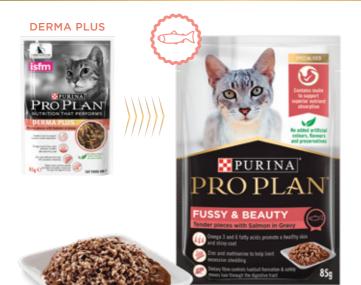

# **FUSSY BEAUTY** Adult - Wet Cat Pouch 85g

1+ years

Tender pieces with SALMON in JELLY

Contains inulin to support superior nutrient absorption

Omega 3 and 6 fatty acids promote a healthy skin and shiny coat

Dietary fibre controls hairball formation and safely moves hair through the digestive tract

Zinc and methionine to help limit excessive shedding