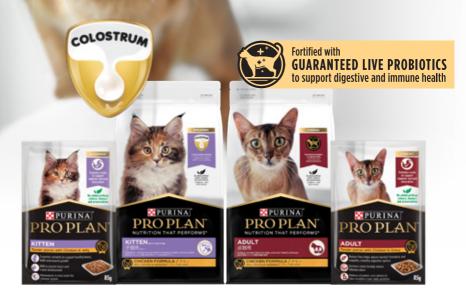

## **Colostrum** Nutrition for kittens to develop a healthy immune system

DHA, also found in mother's milk, to support brain development

Helps maintain gastrointestinal health with colostrum Scientifically proven antioxidants for immune defence

After weaning, a kitten's immunity reaches a low, which creates an immunity gap. PRO PLAN® Kitten Starter and Kitten dry cat food contains Colostrum (mother's first milk) proven to boost the immune system and help support their long-term health.

# GIVE YOUR CAT THE DAILY ADVANTAGE OF LIVE GUARANTEED PROBIOTICS

Fortified with **GUARANTEED LIVE PROBIOTICS** to support digestive and immune health

Probiotics can help the good bacteria to thrive in your cat's gut with a combined effect of enhancing the immune system. Choose PRO PLAN® now formulated with Probiotics to support your cat's digestive and immune health.

Real Chicken, Salmon or Salmon & Tuna as the first ingredient

Great taste cats love

Unique nutrient blend to help promote healthy kidneys

No added artificial colours, flavours and preservatives

Scientifically proven antioxidants for immune defence