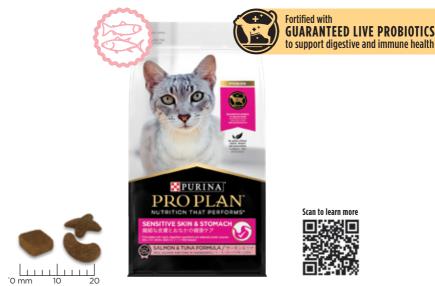

# SENSITIVE SKIN & STOMACH Adult - Salmon & Tuna Formula

1+ years

Available in 1.5kg

A highly digestible formula with selected protein sources to help support food tolerance. Formulated to support a healthy skin and coat condition and reduce shedding.

Prebiotics proven to improve digestive health and balance intestinal microflora

Omega 3 fatty acids and key nutrients for healthy skin and limit excessive seasonal shedding

Highly digestible ingredients and selected protein sources to support food tolerance

# GIVE YOUR CAT THE DAILY ADVANTAGE OF LIVE GUARANTEED PROBIOTICS

Fortified with **GUARANTEED LIVE PROBIOTICS** to support digestive and immune health

Probiotics can help the good bacteria to thrive in your cat's gut with a combined effect of enhancing the immune system. Choose PRO PLAN® now formulated with Probiotics to support your cat's digestive and immune health.