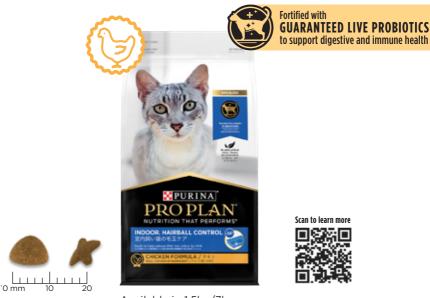

# INDOOR HAIRBALL CONTROL Adult - Chicken Formula 1+ years

Available in 1.5kg/7kg

A low-calorie diet for indoor cats with prebiotics to reduce litterbox odour and natural fibres to help reduce hairball formation

Inulin to reduce litter box odour by 24%

Combination of fibres to control hairball formation

Formulated to help indoor cats maintain a healthy weight

# GIVE YOUR CAT THE DAILY ADVANTAGE OF LIVE GUARANTEED PROBIOTICS

Fortified with **GUARANTEED LIVE PROBIOTICS** to support digestive and immune health

Probiotics can help the good bacteria to thrive in your cat's gut with a combined effect of enhancing the immune system. Choose PRO PLAN® now formulated with Probiotics to support your cat's digestive and immune health.