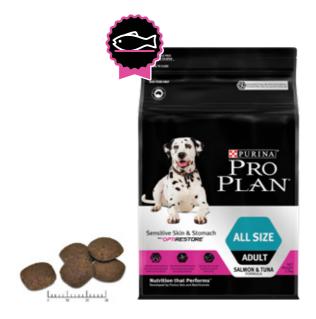

#### **SENSITIVE SKIN & STOMACH**

Adult Tailored Needs - Salmon & Tuna

1+ vears

Scientifically developed dual action: skin & stomach formula to help minimize overall sensitivities

Contains natural ingredients and no added artificial colours, flavours & preservatives

Helps reduce skin inflammation and assist in skin repair, maintain skin moisture & firmness

Highly digestible & gentle ingredients for inflamed digestive tract