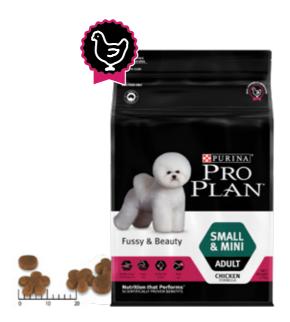

### **FUSSY & BEAUTY**

#### Adult Tailored Needs - Chicken

1+ years

Helps promote skin cell growth to highlight natural coat colour and shiny coat

Dual shape kibble to help promote chewing, teeth cleaning and fresher breath

Combination of vitamin A, antioxidants, taurine for healthy vision and bright eyes