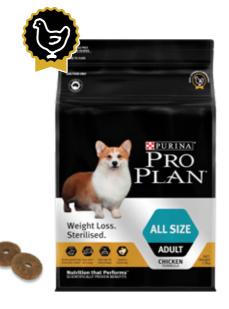

## WEIGHT LOSS, STERILISED

Adult Tailored Needs - Chicken

1+ vears

Promotes up to 60% body fat loss

Within 12 weeks\* through a high protein, 40% less fat\*\* formula^

milimi

L-Carnitine helps convert fat to energy naturally & maintain a healthy weight

Helps reduce feeling of hunger through high protein content, complex carbohydrates & dietary fibers

Formulated for weight management, suitable for sterilised dogs

<sup>\*</sup> Purina Study. Intern J Appl Res Vet Med. Vol 7, No 4, 2009