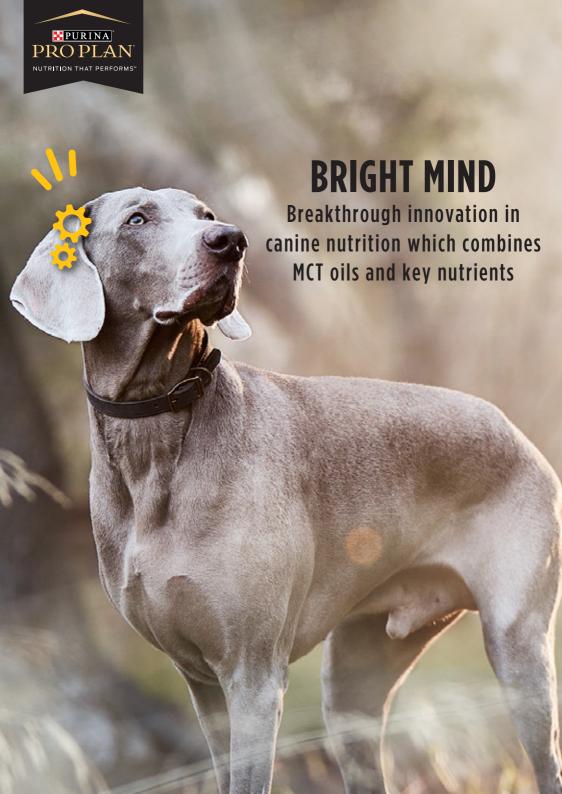

#### **BRIGHT MIND**

Healthy Ageing - Chicken

Adult 7+

#### **Enhanced botanical oils**

With MCTs shown to promote mental alertness and sharpness in dogs 7+, visible results in 30 days

Scan to learn more

Breakthrough blend of brain supporting nutrients for cognitive health

High in antioxidants to support a healthy immune system to help fight daily challenges

Made with real chicken and natural ingredients