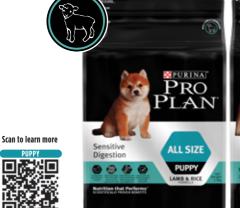

#### **SENSITIVE DIGESTION**

Puppy & Adult Tailored Needs - Lamb & rice

up to 24 months

Fortified with Colostrum proven to boost immunity in puppies

Easily to digest gentle formula for dogs with digestive sensitivities

Added insoluble dietary fibres to help regulate intestinal transit and promote digestive comfort

Prebiotics proven to increase number of good bacteria in the gut and help improve digestive health

Omega 3 & 6 fatty acids & high-quality protein to help support healthy skin & coat