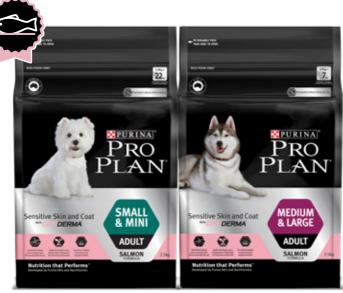

## **SENSITIVE SKIN & COAT**

Puppy Tailored Needs - Salmon

Small Breed: Up to 8 months Medium Breed: Up to 12 months Large Breed: Up to 24 months

Fortified with
Colostrum
proven to boost immunity in pupples

Specific blend of nutrients proven to maintain healthy, firm skin & beautiful shiny coat

Carefully selected protein sources to help minimize risk of skin reactions and discomfort

Key nutrients to help limit excessive hair loss and strengthen hair follicles

## **SENSITIVE SKIN & COAT**

Adult Tailored Needs - Salmon

1+ years

Scan to learn more
MEDIUM & LARGE

#### **Natural Ingredients**

And no added artificial colours, flavours & preservatives

Specific blend of nutrients proven to maintain healthy firm skin & beautiful shiny coat

Carefully selected protein sources to help minimize risk of skin reactions and discomfort

Key nutrients to help limit excessive hair loss and strengthen hair follicles