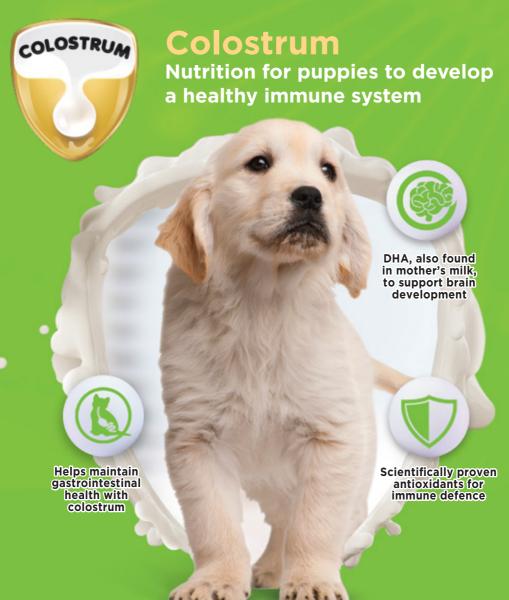

After weaning, a puppy's immunity reaches a low, which creates an immunity gap. PRO PLAN® Puppy Dry food contains Colostrum (mother's first milk) proven to boost the immune system and help support their long-term health.

#### Healthy Growth & Development

Up to 12 months

Scan to learn more

Fortified with
Colostrum
proven to boost immunity in puppies

DHA from omega-rich fish oil helps nourish brain and vision development

Help maintain gastrointestinal health with colostrum